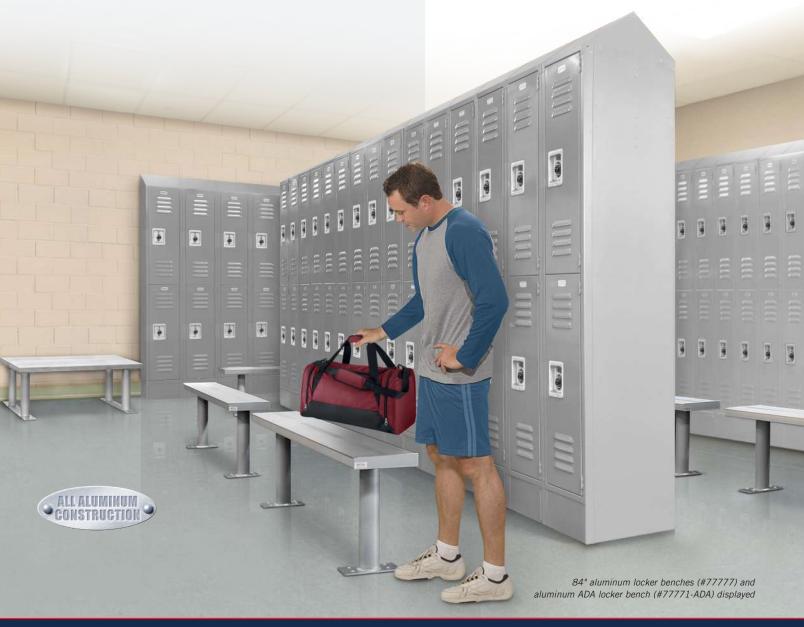

### **ALUMINUM LOCKER BENCHES**

Constructed entirely of aluminum, Salsbury aluminum locker benches combine a traditional look with strength and durability and are an excellent addition to industrial, office or recreational locker room facilities. The anodized aluminum seating area is 1-3/4" thick and features rounded edges for comfortable seating. Aluminum locker benches are available in six (6) lengths ranging from 36" to 96" in one foot increments and are easily assembled. Each bench is 18" H x 10" D and includes two (2) 3" diameter bolt mounted pedestals with four (4) mounting holes to secure to the ground. Pedestals feature a durable powder coated aluminum finish. Minor assembly is required.

#### **ALUMINUM ADA LOCKER BENCHES**

Salsbury aluminum ADA locker benches combine a traditional look with strength and durability and are an excellent addition to facilities that require accessibility. Constructed entirely of aluminum, the anodized seating area is 1-3/4" thick, 20" deep, 42" wide and 18" high. Aluminum ADA locker benches are available in two (2) configurations, one with back support (39" high) and one without back support (18" high). Aluminum ADA locker benches with back support can be placed in an open area while those without back support are designed to be installed flush against a wall. Each seating area meets ADA requirements and include four (4) 3" diameter bolt mounted pedestals with two (2) mounting holes to secure to the ground. Pedestals feature a durable powder coated aluminum finish. Minor assembly is required.

#### **ALUMINUM ADA LOCKER BENCHES**

| MODEL      | DESCRIPTION                     | BENCH SIZE            | WEIGHT  | PRICE    |
|------------|---------------------------------|-----------------------|---------|----------|
| 77771-ADA  | 42" ADA Bench                   | 42" W x 18" H x 20" D | 45 lbs. | \$275.00 |
| 77771-ADAB | 42" ADA Bench with back support | 42" W x 39" H x 23" D | 85 lbs. | \$500.00 |