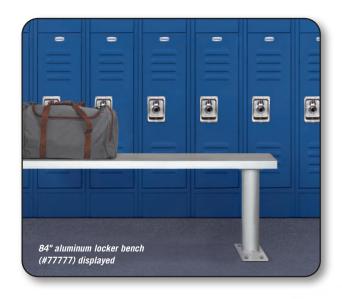

### **ALUMINUM LOCKER BENCHES**

Constructed entirely of aluminum, Salsbury aluminum locker benches combine a traditional look with strength and durability and are an excellent addition to industrial, office or recreational locker room facilities. The anodized aluminum seating area is 1-3/4" thick and features rounded edges for comfortable seating. Aluminum locker benches are available in six (6) lengths ranging from 36" to 96" in one foot increments and are easily assembled. Each bench is 18" H x 10" D and includes two (2) 3" diameter bolt mounted pedestals with four (4) mounting holes to secure to the ground. Pedestals feature a durable powder coated aluminum finish. Minor assembly is required.

ALUMINUM LOCKER BENCHES

DESCRIPTION

36" (3 feet) Bench

48" (4 feet) Bench

60" (5 feet) Bench

72" (6 feet) Bench

84" (7 feet) Bench

96" (8 feet) Bench

MODEL

77773

77774

77775

77776

77777

77778

## 77778 77777 96' 77776 84' 77775 72' 77774 60' BENCH SIZE WEIGHT 36" W x 18" H x 10" D 15 lbs. \$135.00 77773 48" W x 18" H x 10" D 20 lbs. \$165.00 48' 60" W x 18" H x 10" D 25 lbs. \$195.00 72" W x 18" H x 10" D 30 lbs.