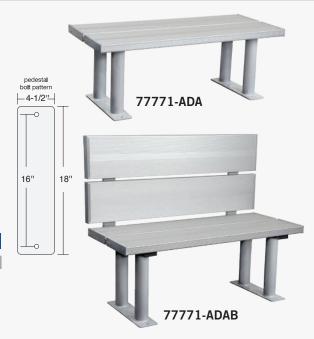

#### **ALUMINUM ADA LOCKER BENCHES**

Salsbury aluminum ADA locker benches combine a traditional look with strength and durability and are an excellent addition to facilities that require accessibility. Constructed entirely of aluminum, the anodized seating area is 1-3/4" thick, 20" deep, 42" wide and 18" high. Aluminum ADA locker benches are available in two (2) configurations, one with back support (39" high) and one without back support (18" high). Aluminum ADA locker benches with back support can be placed in an open area while those without back support are designed to be installed flush against a wall. Each seating area meets ADA requirements and include four (4) 3" diameter bolt mounted pedestals with two (2) mounting holes to secure to the ground. Pedestals feature a durable powder coated aluminum finish. Minor assembly is required.

#### **ALUMINUM ADA LOCKER BENCHES**

| MODEL      | DESCRIPTION                     | BENCH SIZE            | WEIGHT  | PRICE    |
|------------|---------------------------------|-----------------------|---------|----------|
| 77771-ADA  | 42" ADA Bench                   | 42" W x 18" H x 20" D | 45 lbs. | \$275.00 |
| 77771-ADAB | 42" ADA Bench with back support | 42" W x 39" H x 23" D | 85 lbs. | \$500.00 |