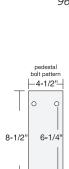

### **ALUMINUM LOCKER BENCHES**

Constructed entirely of aluminum, Salsbury aluminum locker benches combine a traditional look with strength and durability and are an excellent addition to industrial, office or recreational locker room facilities. The anodized aluminum seating area is 1-3/4" thick and features rounded edges for comfortable seating. Aluminum locker benches are available in six (6) lengths ranging from 36" to 96" in one foot increments and are easily assembled. Each bench is 18" H x 10" D and includes two (2) 3" diameter bolt mounted pedestals with four (4) mounting holes to secure to the ground. Pedestals feature a durable powder coated aluminum finish. Minor assembly is required.

## 77778 77777 96' 77776 84' 77775 72' 77774 60' BENCH SIZE WEIGHT 36" W x 18" H x 10" D 15 lbs. \$135.00 77773 48" W x 18" H x 10" D 20 lbs. \$165.00 48' 60" W x 18" H x 10" D 25 lbs. \$195.00 72" W x 18" H x 10" D 30 lbs.

\$225.00

\$255.00

\$285.00

35 lbs.

40 lbs.

Note: It is recommended that all benches be floor anchored.

36"