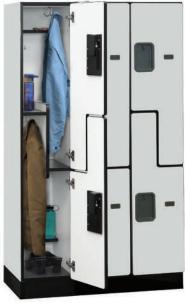

### 12" WIDE DOUBLE TIER "S" STYLE DESIGNER WOOD LOCKERS 5' HIGH AND 6' HIGH

Constructed of industrial grade particleboard and covered with durable high pressure laminate, Salsbury 37000 series 12" wide double tier "S" style designer wood lockers are ideal for settings where a professional environment is desired. 12" wide double tier "S" style designer wood lockers feature a gray, blue, black, maple, cherry or mahogany finish and are available in 15", 18" and 21" depths. 12" wide double tier "S" style designer wood lockers are available in heights of five (5) feet and six (6) feet and include a 4" high black base (add 4" for the base). Optional matching laminated sloping hoods and side panels easily attach to double tier "S" style designer lockers and provide a finished look to an individual locker or a row of lockers. All locker doors are 12" W x 3/4" D and include a black name / number plate (custom engraving #33360 is available as an option upon request). All locker doors also include heavy duty concealed hinges and a lift up handle and recessed hasp for added security - built-in locks (#33310 for combination and #33315 for key), padlocks (#33320 for combination and #33325 for key), electronic locks (#33390) and resettable combination locks (#33395) are available as options upon request. One wide double tier "S" style designer lockers are available as fully assembled units only. Three (3) wide double tier "S" style designer lockers are also available as fully assembled units only and require minor assembly - see all designer locker options and locks on pages 78-79.

### DESIGNER LOCKER OPTIONS

SLOPING HOOD -

*Note: Optional sloping hoods and side panels are sold separately.* 

The **double tier "S" style designer** locker increases each compartment to 34-3/4" high for five (5) feet high lockers or 40-3/4" high for six (6) feet high lockers on one side to accommodate garments. Each compartment includes a 5" deep shelf and a double prong ceiling hook.

#### Compartment sizes:

- 10-3/4" W for all lockers
- 34-3/4" H for 5' high lockers
- (on one side) • 40-3/4" H for 6' high lockers (on one side)
- 13-3/4" D for 15" deep lockers
- 16-3/4" D for 18" deep lockers
- 19-3/4" D for 21" deep lockers