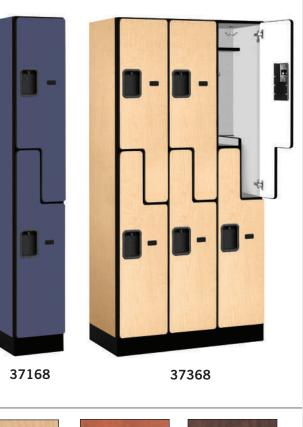

### 12" WIDE DOUBLE TIER "S" STYLE - ONE WIDE

| MODEL              | UNIT SIZE      | WE                | IGHT      | PRICE           |
|--------------------|----------------|-------------------|-----------|-----------------|
| ONE WIDE - (64'    | ' H with base) | Compartment Size* | *: 10-3/4 | " W x 34-3/4" H |
| 37155 <sup>1</sup> | 12"W x 60"H x  | 15" D 8           | 5 lbs.    | \$300.00        |
| 37158 <sup>1</sup> | 12"W x 60"H x  | 18" D 10          | 0 lbs.    | \$330.00        |
| 37151 <sup>1</sup> | 12"W x 60"H x  | 21" D 11          | 5 lbs.    | \$360.00        |

37158

37358

Designer Lockers displayed with optional side panels (side panels sold separately)

### 12" WIDE DOUBLE TIER "S" STYLE - ONE WIDE

| MODEL              | UNIT SIZE     |            | WEIGHT                       | PRICE         |
|--------------------|---------------|------------|------------------------------|---------------|
| ONE WIDE - (76" H  | l with base)  | Compartmer | n <b>t Size</b> *: 10-3/4" W | V x 40-3/4" H |
| 37165 <sup>1</sup> | 12"W x 72"H x | 15" D      | 95 lbs.                      | \$320.00      |
| 37168 <sup>1</sup> | 12"W x 72"H x | 18" D      | 110 lbs.                     | \$350.00      |
| 37161 <sup>1</sup> | 12"W x 72"H x | 21" D      | 125 lbs.                     | \$380.00      |

| 12" WIDE DOU       | BLE TIER "S" STYLE - THRI | EE WIDE           |               |
|--------------------|---------------------------|-------------------|---------------|
| MODEL              | UNIT SIZE                 | WEIGHT            | PRICE         |
| THREE WIDE - (76"  | H with base) Compartmen   | ot Size*: 10-3/4" | W x 40-3/4" H |
| 37365 <sup>1</sup> | 36"W x 72"H x 15"D        | 285 lbs.          | \$870.00      |
| 37368 <sup>1</sup> | 36"W x 72"H x 18"D        | 330 lbs.          | \$950.00      |
| 37361 <sup>1</sup> | 36"W x 72"H x 21"D        | 375 lbs.          | \$1,030.00    |