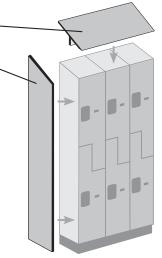

### DESIGNER LOCKER OPTIONS

SLOPING HOOD -

*Note: Optional sloping hoods and side panels are sold separately.* 

The **double tier "S" style designer** locker increases each compartment to 34-3/4" high for five (5) feet high lockers or 40-3/4" high for six (6) feet high lockers on one side to accommodate garments. Each compartment includes a 5" deep shelf and a double prong ceiling hook.

#### Compartment sizes:

- 10-3/4" W for all lockers
- 34-3/4" H for 5' high lockers
- (on one side) • 40-3/4" H for 6' high lockers (on one side)
- 13-3/4" D for 15" deep lockers
- 16-3/4" D for 18" deep lockers
- 19-3/4" D for 21" deep lockers