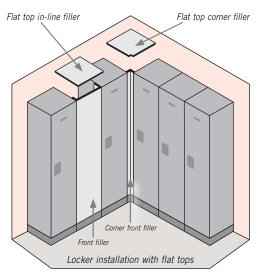

### LOCKER FILLERS

Salsbury locker fillers are an ideal option for locker installations that encounter obstructions such as pipes, columns and other obstacles. Corner and in-line fillers overlay gaps between the existing locker tops and are easily attached providing a finished look to the locker installation. Vertical front fillers provide a professional appearance to the locker installation. Locker fillers can be easily field cut for custom installations.

### TOP FILLERS - CORNER

| MODEL              | DESCRIPTION                                                     | WEIGHT | PRICE   |
|--------------------|-----------------------------------------------------------------|--------|---------|
| 33337 <sup>1</sup> | Flat top filler - corner - for 15" deep lockers                 | 4 lbs. | \$50.00 |
| 33338 <sup>1</sup> | Flat top filler - corner - for 18" deep lockers                 | 4 lbs. | \$60.00 |
| 33331 <sup>1</sup> | Flat top filler - corner - for 21" deep lockers                 | 5 lbs. | \$70.00 |
| 22239 <sup>1</sup> | Flat top filler - corner - for 24" deep lockers                 | 5 lbs. | \$70.00 |
| 33377 <sup>1</sup> | Sloping hood filler - corner - for 15" deep lockers             | 5 lbs. | \$60.00 |
| 33378 <sup>1</sup> | Sloping hood filler - corner - for 18" deep lockers             | 5 lbs. | \$70.00 |
| 33371 <sup>1</sup> | Sloping hood filler - corner - for 21" deep lockers             | 6 lbs. | \$80.00 |
| 22279 <sup>1</sup> | Sloping hood filler - corner - for 24" deep lockers             |        | \$80.00 |
| TOP FILL           | ERS - IN-LINE                                                   |        |         |
| MODEL              | DESCRIPTION                                                     | WEIGHT | PRICE   |
| 33347 <sup>1</sup> | Flat top filler - in-line - 15" wide - for 15" deep lockers     | 3 lbs. | \$40.00 |
| 33348 <sup>1</sup> | Flat top filler - in-line - 15" wide - for 18" deep lockers     | 3 lbs. | \$50.00 |
| 333411             | Flat top filler - in-line - 15" wide - for 21" deep lockers     | 4 lbs. | \$60.00 |
| 22249 <sup>1</sup> | Flat top filler - in-line - 15" wide - for 24" deep lockers     | 4 lbs. | \$60.00 |
| 33387 <sup>1</sup> | Sloping hood filler - in-line - 15" wide - for 15" deep lockers | 4 lbs. | \$50.00 |
|                    |                                                                 |        |         |