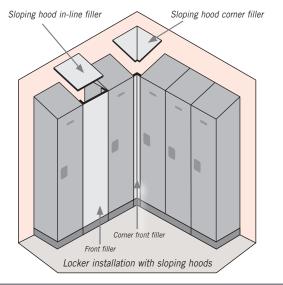

### LOCKER FILLERS

Salsbury locker fillers are an ideal option for locker installations that encounter obstructions such as pipes, columns and other obstacles. Corner and in-line fillers overlay gaps between the existing locker tops and are easily attached providing a finished look to the locker installation. Vertical front fillers provide a professional appearance to the locker installation. Locker fillers can be easily field cut for custom installations.

### TOP FILLERS - CORNER

| MODEL              | DESCRIPTION                                                     | WEIGHT | PRICE   |
|--------------------|-----------------------------------------------------------------|--------|---------|
| 33337 <sup>1</sup> | Flat top filler - corner - for 15" deep lockers                 | 4 lbs. | \$50.00 |
| 33338 <sup>1</sup> | Flat top filler - corner - for 18" deep lockers                 | 4 lbs. | \$60.00 |
| 33331 <sup>1</sup> | Flat top filler - corner - for 21" deep lockers                 | 5 lbs. | \$70.00 |
| 22239 <sup>1</sup> | Flat top filler - corner - for 24" deep lockers                 | 5 lbs. | \$70.00 |
| 33377 <sup>1</sup> | Sloping hood filler - corner - for 15" deep lockers             | 5 lbs. | \$60.00 |
| 33378 <sup>1</sup> | Sloping hood filler - corner - for 18" deep lockers             | 5 lbs. | \$70.00 |
| 33371 <sup>1</sup> | Sloping hood filler - corner - for 21" deep lockers             | 6 lbs. | \$80.00 |
| 22279 <sup>1</sup> | Sloping hood filler - corner - for 24" deep lockers             |        | \$80.00 |
| TOP FILL           | ERS - IN-LINE                                                   |        |         |
| MODEL              | DESCRIPTION                                                     | WEIGHT | PRICE   |
| 33347 <sup>1</sup> | Flat top filler - in-line - 15" wide - for 15" deep lockers     | 3 lbs. | \$40.00 |
| 33348 <sup>1</sup> | Flat top filler - in-line - 15" wide - for 18" deep lockers     | 3 lbs. | \$50.00 |
| 333411             | Flat top filler - in-line - 15" wide - for 21" deep lockers     | 4 lbs. | \$60.00 |
| 22249 <sup>1</sup> | Flat top filler - in-line - 15" wide - for 24" deep lockers     | 4 lbs. | \$60.00 |
| 33387 <sup>1</sup> | Sloping hood filler - in-line - 15" wide - for 15" deep lockers | 4 lbs. | \$50.00 |
|                    |                                                                 |        |         |

black

maple

Sloping hood filler - in-line - 15" wide - for 18" deep lockers

Sloping hood filler - in-line - 15" wide - for 21" deep lockers

Sloping hood filler - in-line - 15" wide - for 24" deep lockers