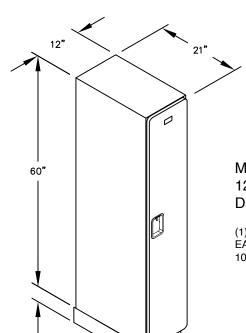

12" WIDE SINGLE TIER DESIGNER WOOD LOCKER - 1 WIDE

(1) LOCKER COMPARTMENT EACH COMPARTMENT: 10-3/4" W x 58-1/2" H x 19-3/4" D

MODEL #31151

(BASES ARE MADE OF INDUSTRIAL GRADE PARTICLEBOARD AND ARE COVERED IN A DURABLE BLACK LAMINATE. PLEASE SET BASE TO ALLOW 5%" BETWEEN THE BACK OF THE LOCKER AND THE WALL FOR AIR VENTILATION.)

MODEL #31151

(NOTE: DESIGNER LOCKER

SHOWN WITHOUT SIDE PANEL

OR SLOPING HOOD. PLEASE ORDER SEPARATELY.)

12" WIDE SINGLE TIER DESIGNER WOOD LOCKER FIVE FEET HIGH (ADD 4" FOR BASE)

AVAILABLE FINISHES: GRAY, BLUE, BLACK, MAPLE, CHERRY OR MAHOGANY