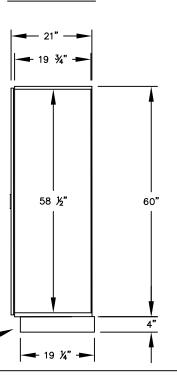

12" WIDE SINGLE TIER DESIGNER WOOD LOCKER - 1 WIDE

(1) LOCKER COMPARTMENT EACH COMPARTMENT: 10-3/4" W x 58-1/2" H x 19-3/4" D

MODEL #31151

(BASES ARE MADE OF INDUSTRIAL GRADE PARTICLEBOARD AND ARE COVERED IN A DURABLE BLACK LAMINATE. PLEASE SET BASE TO ALLOW 5%" BETWEEN THE BACK OF THE LOCKER AND THE WALL FOR AIR VENTILATION.)

MODEL #31151

(NOTE: DESIGNER LOCKER

SHOWN WITHOUT SIDE PANEL

OR SLOPING HOOD. PLEASE ORDER SEPARATELY.)

12" WIDE SINGLE TIER DESIGNER WOOD LOCKER FIVE FEET HIGH (ADD 4" FOR BASE)

AVAILABLE FINISHES: GRAY, BLUE, BLACK, MAPLE, CHERRY OR MAHOGANY

## SIDE VIEW