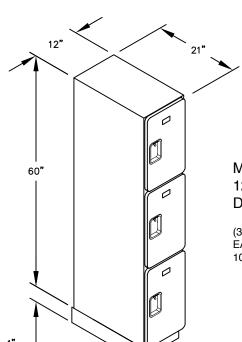

MODEL #33151 12" WIDE TRIPLE TIER DESIGNER WOOD LOCKER – 1 WIDE

(3) LOCKER COMPARTMENTS EACH COMPARTMENT: 10-3/4" W x 18-3/4" H x 19-3/4" D

(BASES ARE MADE OF INDUSTRIAL GRADE PARTICLEBOARD AND ARE COVERED IN A DURABLE BLACK LAMINATE. PLEASE SET BASE TO ALLOW %" BETWEEN THE BACK OF THE LOCKER AND THE WALL FOR AIR VENTILATION.)

MODEL #33151

(NOTE: DESIGNER LOCKER

SHOWN WITHOUT SIDE PANEL

OR SLOPING HOOD. PLEASE ORDER SEPARATELY.)

12" WIDE TRIPLE TIER DESIGNER WOOD LOCKER FIVE FEET HIGH (ADD 4" FOR BASE)

AVAILABLE FINISHES: GRAY, BLUE, BLACK, MAPLE, CHERRY OR MAHOGANY