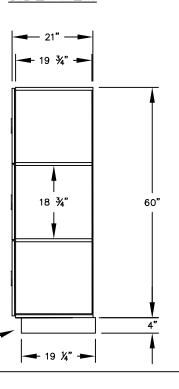

MODEL #33151 12" WIDE TRIPLE TIER DESIGNER WOOD LOCKER – 1 WIDE

(3) LOCKER COMPARTMENTS EACH COMPARTMENT: 10-3/4" W x 18-3/4" H x 19-3/4" D

(BASES ARE MADE OF INDUSTRIAL GRADE PARTICLEBOARD AND ARE COVERED IN A DURABLE BLACK LAMINATE. PLEASE SET BASE TO ALLOW %" BETWEEN THE BACK OF THE LOCKER AND THE WALL FOR AIR VENTILATION.)

MODEL #33151

(NOTE: DESIGNER LOCKER

SHOWN WITHOUT SIDE PANEL

OR SLOPING HOOD. PLEASE ORDER SEPARATELY.)

12" WIDE TRIPLE TIER DESIGNER WOOD LOCKER FIVE FEET HIGH (ADD 4" FOR BASE)

AVAILABLE FINISHES: GRAY, BLUE, BLACK, MAPLE, CHERRY OR MAHOGANY