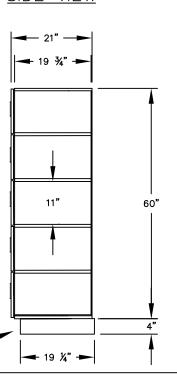

## SIDE VIEW

MODEL #35151 12" WIDE FIVE TIER BOX STYLE DESIGNER WOOD LOCKER – 1 WIDE

(5) LOCKER COMPARTMENTS EACH COMPARTMENT: 10-3/4" W x 11" H x 19-3/4" D

(NOTE: DESIGNER LOCKER SHOWN WITHOUT SIDE PANEL OR SLOPING HOOD. PLEASE ORDER SEPARATELY.)

## MODEL #35151

12" WIDE FIVE TIER BOX STYLE DESIGNER WOOD LOCKER FIVE FEET HIGH (ADD 4" FOR BASE)

AVAILABLE FINISHES: GRAY, BLUE, BLACK, MAPLE, CHERRY OR MAHOGANY

DRAWN: 3/2020

(BASES ARE MADE OF INDUSTRIAL GRADE PARTICLEBOARD AND ARE COVERED IN A DURABLE BLACK LAMINATE. PLEASE SET BASE TO ALLOW %" BETWEEN THE BACK OF THE LOCKER AND THE WALL FOR AIR VENTILATION.)