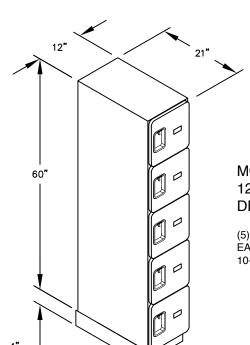

MODEL #35151 12" WIDE FIVE TIER BOX STYLE DESIGNER WOOD LOCKER – 1 WIDE

(5) LOCKER COMPARTMENTS EACH COMPARTMENT: 10-3/4" W x 11" H x 19-3/4" D

(NOTE: DESIGNER LOCKER SHOWN WITHOUT SIDE PANEL OR SLOPING HOOD. PLEASE ORDER SEPARATELY.)

## MODEL #35151

12" WIDE FIVE TIER BOX STYLE DESIGNER WOOD LOCKER FIVE FEET HIGH (ADD 4" FOR BASE)

AVAILABLE FINISHES: GRAY, BLUE, BLACK, MAPLE, CHERRY OR MAHOGANY

DRAWN: 3/2020

(BASES ARE MADE OF INDUSTRIAL GRADE PARTICLEBOARD AND ARE COVERED IN A DURABLE BLACK LAMINATE. PLEASE SET BASE TO ALLOW %" BETWEEN THE BACK OF THE LOCKER AND THE WALL FOR AIR VENTILATION.)